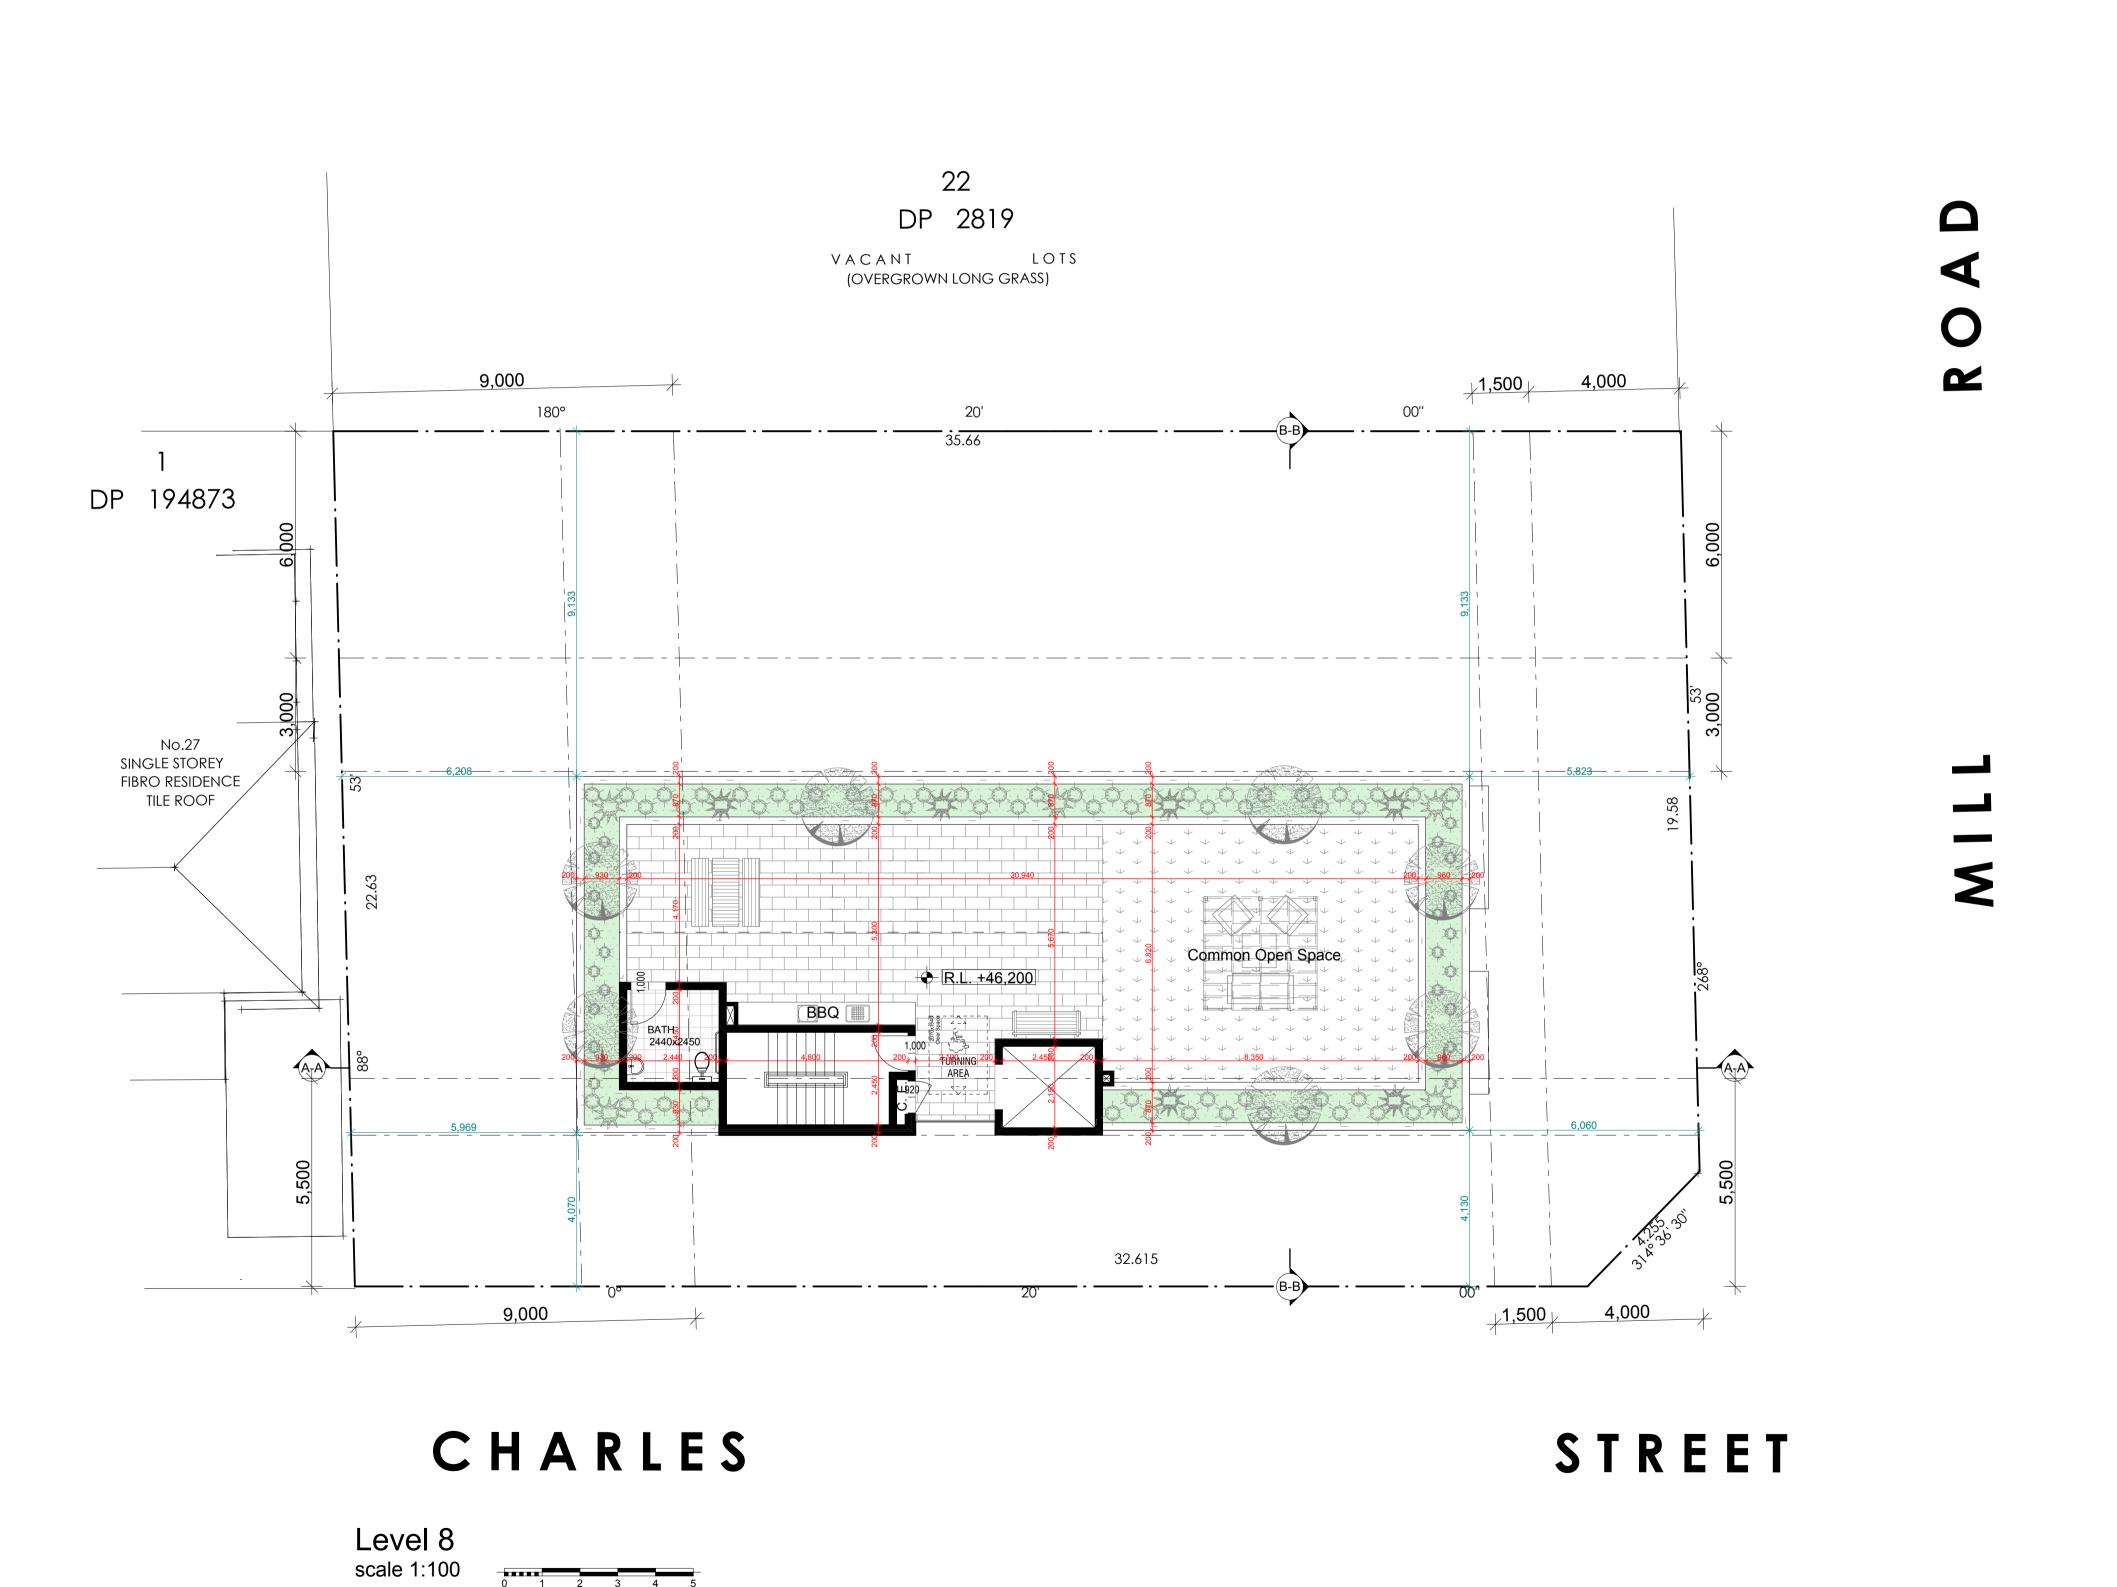

Demolition & construction of a eight (8) storey Residential development containing 23 units under ARHSEPP

Hume Community

Housing

Liverpool City
Council
drawing title:
Level 8 Plan

designed + drawn:
M.Trinh & P.Revollar
Issue/Stage:
DA - ISSUE B
paper/scale:
A2/1:100
date:
10/12/2020
ioh #\* Idwg #\*